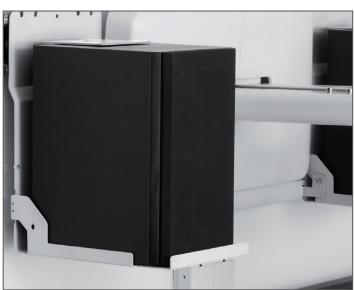

The video-projector is mounted with the support arm supplied by the manufacturer to maintain the original regulation and safety features.

The compartments for the speakers are fitted with brackets and designed to prevent any risk of slipping, but they can also be adjusted to house speakers of various sizes.