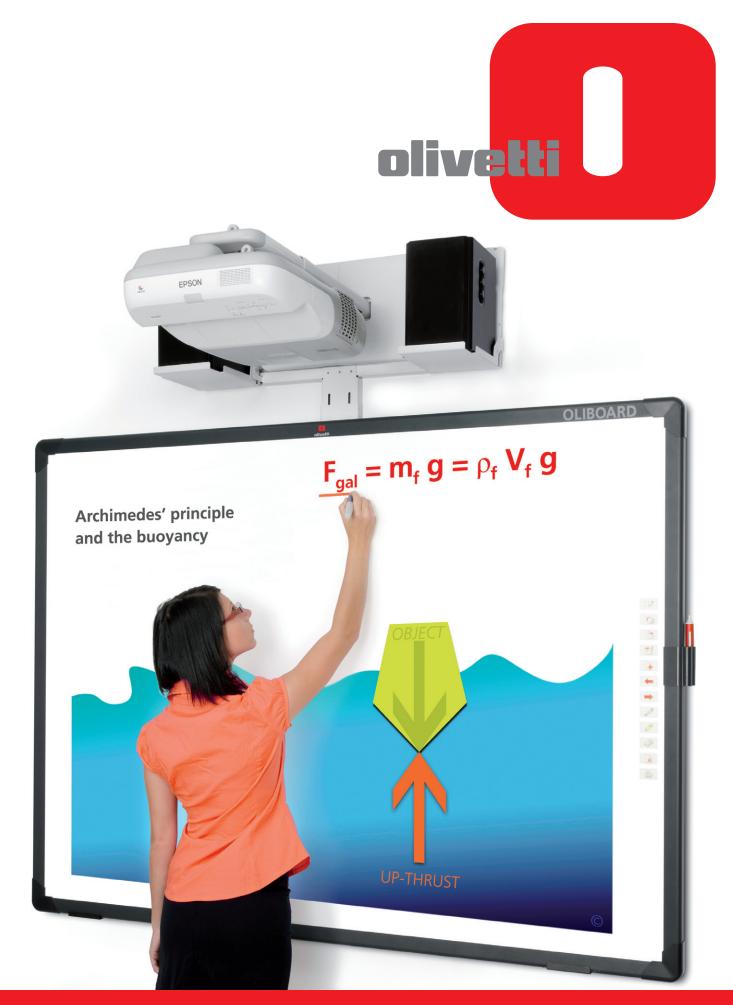

# **OLIBOARD**kSYSTEM2

The Oliboard kSystem2 enables an Oliboard interactive whiteboard, an ultrashort-throw video-projector and loudspeakers to be mounted on the wall, as an **all-in-one** system. The Oliboard kSystem2 is the ideal solution for every classroom, because it guarantees a safe, stable position for the system components and excellent standardised quality for each installation.

An optional box can be installed on the wall next to the whiteboard, to be used as a shelf and as a cupboard for a **notebook** computer connected to the whiteboard.

#### **INTEGRATED STRUCTURE**

The Oliboard kSystem2 provides a robust fixture for the whiteboard, the projector and the speakers, keeping the number of holes to be drilled into the wall to a minimum.

It provides separate supports for the system modules, to facilitate installation, maintenance and any technological upgrades.

The video-projector is mounted with the support arm supplied by the manufacturer to maintain the original regulation and safety features.

The compartments for the speakers are fitted with brackets and designed to prevent any risk of slipping, but they can also be adjusted to house speakers of various sizes.