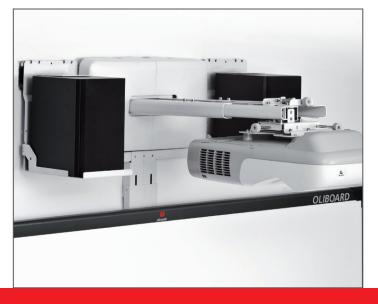

#### **INTEGRATED STRUCTURE**

The Oliboard kSystem2 provides a robust fixture for the whiteboard, the projector and the speakers, keeping the number of holes to be drilled into the wall to a minimum.

It provides separate supports for the system modules, to facilitate installation, maintenance and any technological upgrades.

The video-projector is mounted with the support arm supplied by the manufacturer to maintain the original regulation and safety features.

The compartments for the speakers are fitted with brackets and designed to prevent any risk of slipping, but they can also be adjusted to house speakers of various sizes.

### **CONNECTION CABLES**

The device cables run inside the structure so there is no danger of them being accidentally pulled out; if the optional notebook box is used, all risks from cables on the floor can also be avoided.